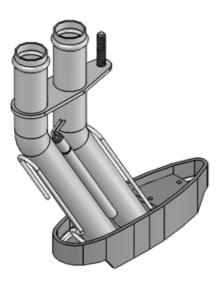

## DESCRIPTION

Heated tube assemblies and fairings for greywater drain mast

| VA Part Number                        | OEM Part Number | Description        |
|---------------------------------------|-----------------|--------------------|
| 4-60000H-VA<br>(Pending FAA Approval) | 4-60007H882-00  | Airbus HDM Fairing |
|                                       | 4-60007H883-00  |                    |