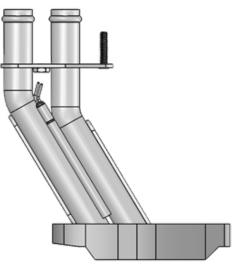

## DESCRIPTION

Heated tube assemblies and fairings for greywater drain mast

| VA Part Number                        | OEM Part Number | Description        |
|---------------------------------------|-----------------|--------------------|
| 4-60000H-VA<br>(Pending FAA Approval) | 4-60007H882-00  | Airbus HDM Fairing |
|                                       | 4-60007H883-00  |                    |