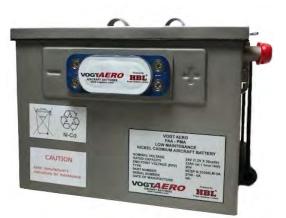

## **MAIN SHIP AIRCRAFT BATTERIES**

## DESCRIPTION

On board starting and emergency backup power; reliable and easily maintained power for challenging applications in all types of harsh environments

## **BENEFITS & IMPROVEMENTS**

- ▲ Increased time on wing
- ▲ Latest nickel cadmium technology
- ▲ Meets or exceeds aircraft requirements
- ▲ Backed with more than 40 years of nickel cadmium experience
- ▲ Cost effective OEM replacement

OGT**AERO** 

| VA Part Number | OEM Part Number | Description      | Design Improvements                                    | Aircraft    |
|----------------|-----------------|------------------|--------------------------------------------------------|-------------|
| 2758-VA        | 2758            | Mainship Battery | Improved Maintenance Interval - 1500 Operational Hours | A320 Family |
| 2758-LMVA      | 2758<br>416526  | Mainship Battery | Improved Maintenance Interval - 2000 Operational Hours | A320 Family |
| 2758-RMVA      | 2758<br>416526  | Mainship Battery | Improved Maintenance Interval - 4000 Operational Hours | A320 Family |